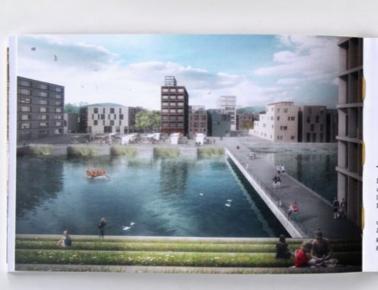

Das Gebiet einer ehemaligen Kiesgrube wird in ein attraktives Naherholungsgebiet mit lebendigem Sied lungsraum für Wohnen, Arbeiten, Erholung und Freizeit umgewandelt. Das Areal befindet sich an einer Rheinschlaufe

Das Projekt sieht vor, die tiefer gelegenen Bereiche zu erweitern und über einen Rheindurchbruch zu fluten. Die separierten Schutzgebiete werden miteinander ver-bunden und zweinen grossilichigen Noberholungspebiet ausgeweitet. Im Westen ensteht eine dichte, kleinteilige

ausgeweitet. Im Westen ensteht eine dichte, kleinheilige und heterogene Bebauungsstruktur, welche sich allseitig auf eindrucksvolle Landschaftsformen bezieht. Mit den geplanten Flussquerungen verfügt die Lagune über eine attraktive Verbindung zum Nachbarland. Die Nähe zu Wyhlen erlaubt die Anbindung an vorhanderne Strukturen sowie die Ausbildung von Synergie-Effekten.

Das Arean orange inter and mer rotenter normaniae unweit von Basel. Die von Menschenhand geformten Landschaften bieten eine aussergewöhnliche Topo-grafie. Die industrielle Geschichte prägt den Ort und gibt ihm eine eigene Identität.