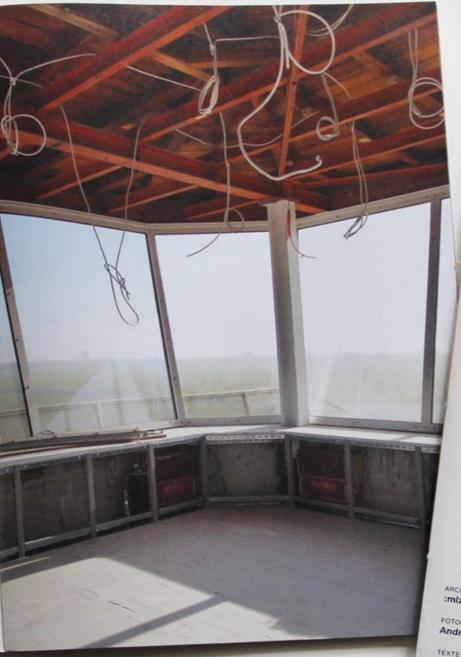

THF TOWER ÖFFNUNG DES FLUGHAFENGEBÄUDES TEMPELHOF 2016 - 2023

ARCHITEKTUR :mizd

FOTOGRAFIEN Andreas Tschersich

Jutta Heim-Wenzler, Christoph Schläppi, Reto Furrer und Matthias Kunze, Pat Tanner

:mlzd THF Tower Publikation Gestaltung/Konzept