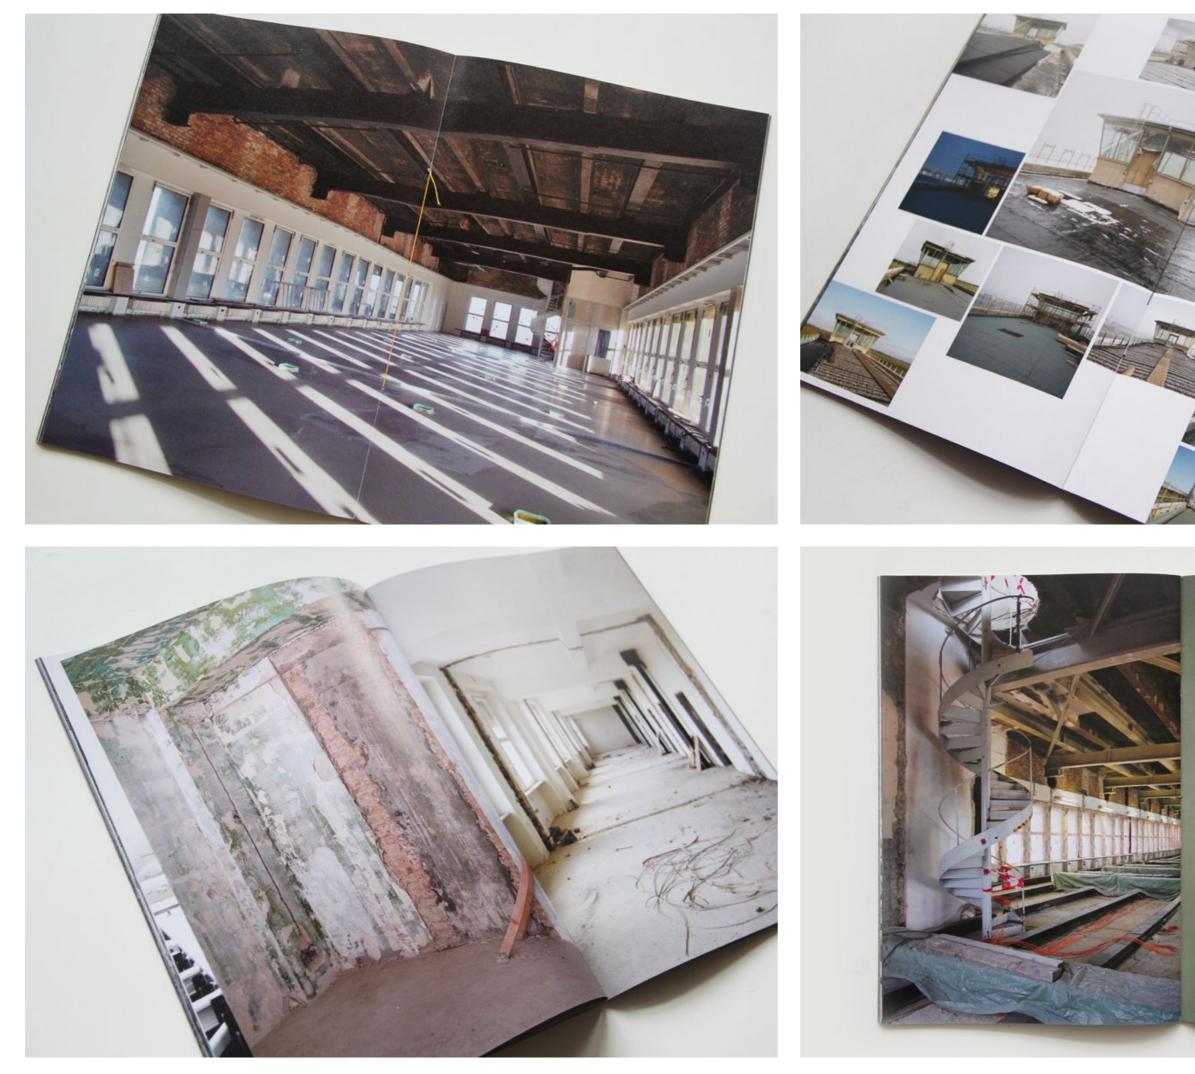

\_\_\_

Andreas Tschersich Greifswalder Straße 194, 10405 Berlin +49 176 4650 5427, at@zwei-null.ch

Eine andere, nicht minder faszinierende Aufnahme zeigt die gleiche Trenne etwas in der faszinierende aufnahme zeigt die gleiche Treppe etwas weiter oben - zur Hälfte im nie vollendeten Rohbau und Zur anderen Nätte ein Serenletter im den groben Raustellenste rreppe etwas weiter oben – zur Hälfte im nie vollendeten Rohbau und zur anderen Hälfte mit Spanplatten vor dem groben Baustellenalltag geschützt. Der Reichtum des Bildes spannt sich vom Nebeneinander der Farben und Täre, der erhelten und beschätteten Bereiche bie geschutzt. Der Reichtum des Bildes spannt sich vom Nebeneinander der Farben und Töne, der erheilten und beschatteten Bereiche bis zu den angrenzenden Räumen besonders des Ausstellungsgeschosses. Dieses Geschert zu den angrenzenden Räumen besonders des Ausstellungsgeschosses. Dieses Geschoss sprengt dann auch den Bildrahmen, auf all die Phänomene hinter der Projektionsebene verweisend, die mit künstle-rischen und technischen Mitteln einzufangen mit unterschiedlichem Erfolg immer wieder versucht worden ist: den Raum.

Tschersichs Fotografie ist also nicht eine rein dokumentierende. Sein Blick ist nicht strikt neutral, wie es von einem Protokollanten Brwartet werden könnte. Seuden er ist teilnehmend insofern erwartet werden könnte. Sondern er ist teilnehmend insofern, als er auf der Suche nach Intensität und Ausdruckskraft ist. Ausgerechnet das Auratische ist es wohl, von dem Walter Benjamin fürchtete, es werde zum Opfer der technischen Reproduzierbarkeit, welches nun in der Tiefe rurchtete, es werde zum Opfer der technischen Reproduzer barke welches nun in der Tiefe und Geschlossenheit dieser Bilder auf-scheint. Tschersich zeigt die Baustellenbegebenheiten nicht als flüchtige Momente gescher ein einsteine einertiege flüchtige Momente, sondern als eindringliche, erinnerungswürdige Fluchtige Momente, sondern als eindringliche, erinnerungswurdig Fundstücke aus einer verbotenen Stadt. So weit geht diese Recherche, dass der Fotograf hinter einer grob geschalten, vom Schmutz und den Rostspuren eines Jahrhunderts bedeckten Betonoberfläche ein dunkles Glühen freilegt, welches nicht vom Zerfall, sondern von der Beseeltheit der Materie kündet Zerfall, sondern von der Beseeltheit der Materie kündet.

Der Eigenwert dieser Aufnahmen bleibt nicht ohne Rückwirkung ober Eigenwert dieser Aufnahmen bleibt nicht öhne Rückwirkung auf unser Verständnis des Gegenstandes. Durch Tschersichs Objektiv lernen wir das Gebäude als einen Körper kennen – geöffnet, geschlitzt, geschunden. Kein Ecce Homo zwar – sondern bloß geschlitzt, geschunden. Kein Ecce Homo zwar – sondern bloß eine Baustelle. Aber in diesen Verletzungen wird deutlich, was das Arbeiten am Rohbau des Denkmals bedeutet. Bauliche Ertüchtigung unter solchen Umständen ist nur bedingt planbar. Wohl ist die architektonische Absicht bekannt, aber über das unmittelbare Vorgehen, die Art und Eindringtiefe der Maßnahmen kann nur auf-grund der dokumentierten Sondierungen entschieden werden, also kleineren und größeren Zerstörungen, an denen das Gehäude grönd der uskumentierten Sondierungen entschieden werden, also kleineren und größeren Zerstörungen, an denen das Gebäude seine konstruktiven und materiellen Geheimnisse preisgibt. Dem Vernehmen nach boten diese Wunden nicht nur angenehme Überraschungen, wenn der Architekt mit dem Ingenieur über ihnen brütete. Wer die Rohheit der Baustellenbilder als verstörend wahrnimmt, hat vielleicht nicht völlig danebengegriffen.

THF TOWER ÖFFNUNG DES FLUGHAFENGEBÄUDES TEMPELHOF 2016 - 2023

ARCHITEKTUR :mizd

FOTOGRAFIEN Andreas Tschersich

Jutta Heim-Wenzler, Christoph Schläppi, Reto Furrer und Matthias Kunze, Pat Tanner

:mlzd THF Tower Publikation Gestaltung/Konzept