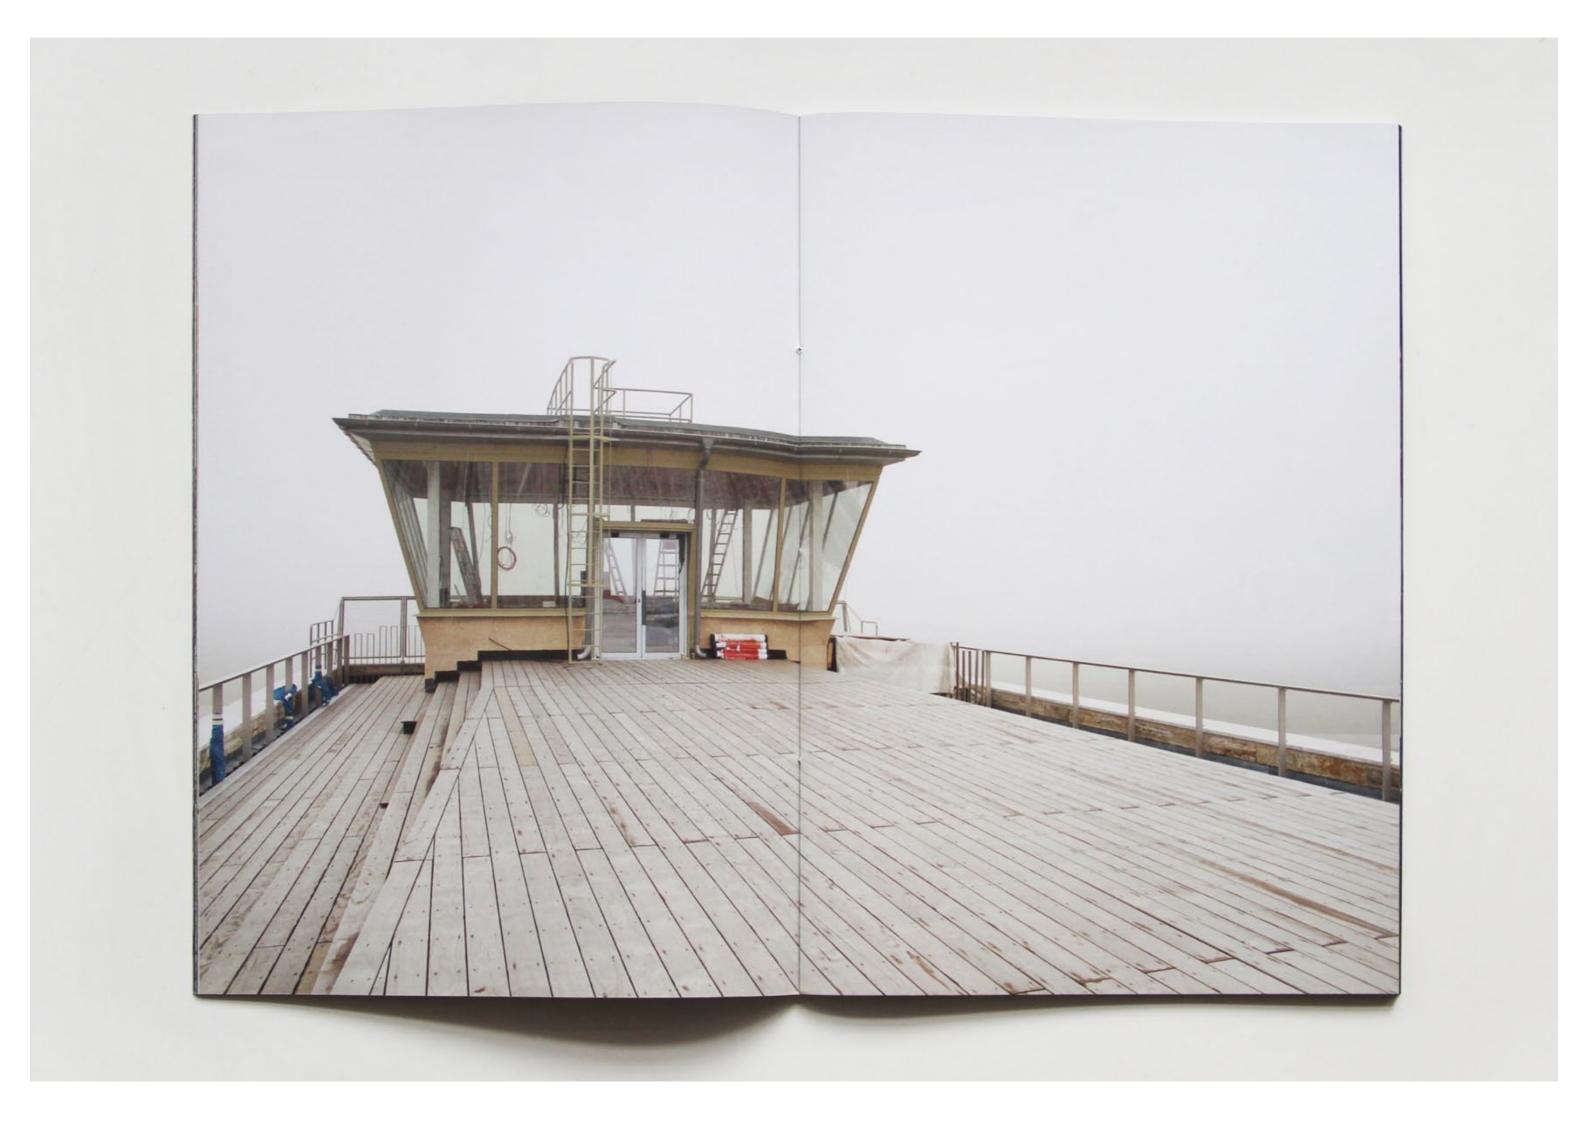

THF TOWER ÖFFNUNG DES FLUGHAFENGEBÄUDES TEMPELHOF 2016 - 2023

ARCHITEKTUR :mizd

FOTOGRAFIEN Andreas Tschersich

Jutta Heim-Wenzler, Christoph Schläppi, Reto Furrer und Matthias Kunze, Pat Tanner

:mlzd THF Tower Publikation Gestaltung/Konzept